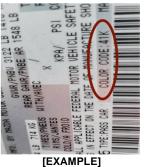

| NEO Miata Club<br>5836 S. 70th East Ave.<br>Tulsa, OK 74145 |                                      |                       |                                                                    |
|-------------------------------------------------------------|--------------------------------------|-----------------------|--------------------------------------------------------------------|
| NEW MEMBER: RENEWAL:                                        |                                      |                       |                                                                    |
| DRIVER:                                                     | CO-PILOT/NAVIGATOR:                  |                       |                                                                    |
| ADDRESS:                                                    |                                      |                       |                                                                    |
| CITY:                                                       | STATE:                               | ZIP CODE:             |                                                                    |
| CELL PHONE:                                                 | HOME PHONE:                          |                       |                                                                    |
| WORK PHONE:                                                 | IS IT OK TO CALL YOU AT WORK. YES NO |                       | NO                                                                 |
| EMAIL:                                                      |                                      |                       |                                                                    |
| MIATA INFO: YEAR:                                           | _ TAG:                               |                       | 48 LB<br>48 LB<br>FSI CI<br>F<br>SAFET<br>IRE SHO                  |
| MIATA INFO: YEAR:<br>TOP: SOFT RETRACTABLE:                 | COLOR CODE: (                        | <b>DRIVER'S DOOR)</b> | R/PNBU 3122 LB<br>HAUR/PNBE AR 15<br>EC /<br>KPA/<br>MOTOR VEHICLE |