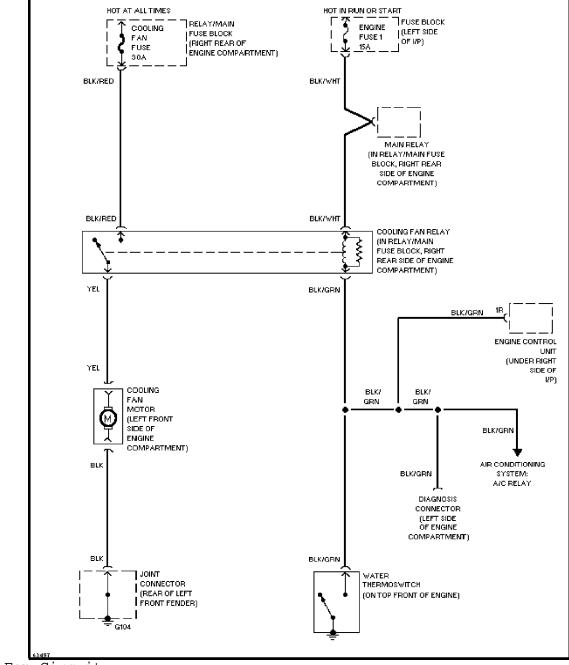

### **COOLING FAN**

Cooling Fan Circuit

Article Text (p. 2) 1993 Mazda Miata For Yorba Linda Miata Copyright © 1998 Mitchell Repair Information Company, LLC Saturday, May 10, 2003 11:22AM