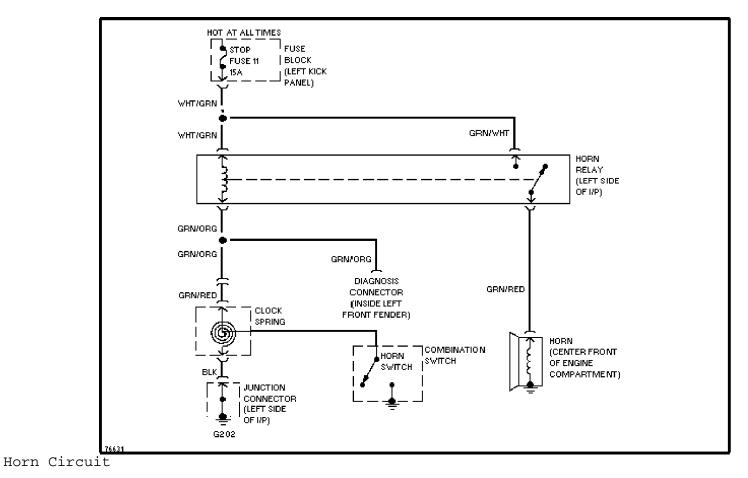

## DEFOGGERS

Defogger Circuit

HORN

Article Text (p. 3) 1993 Mazda Miata For Yorba Linda Miata Copyright © 1998 Mitchell Repair Information Company, LLC Saturday, May 10, 2003 11:22AM

**POWER ANTENNA** 

Article Text (p. 4)