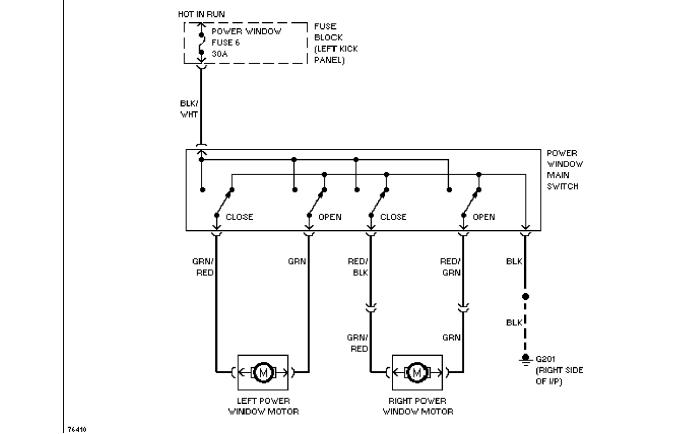

# **POWER WINDOWS**

Power Window Circuit

RADIO

Article Text (p. 7) 1993 Mazda Miata For Yorba Linda Miata Copyright © 1998 Mitchell Repair Information Company, LLC Saturday, May 10, 2003 11:22AM

Radio Circuits, W/ Auto Level Controller