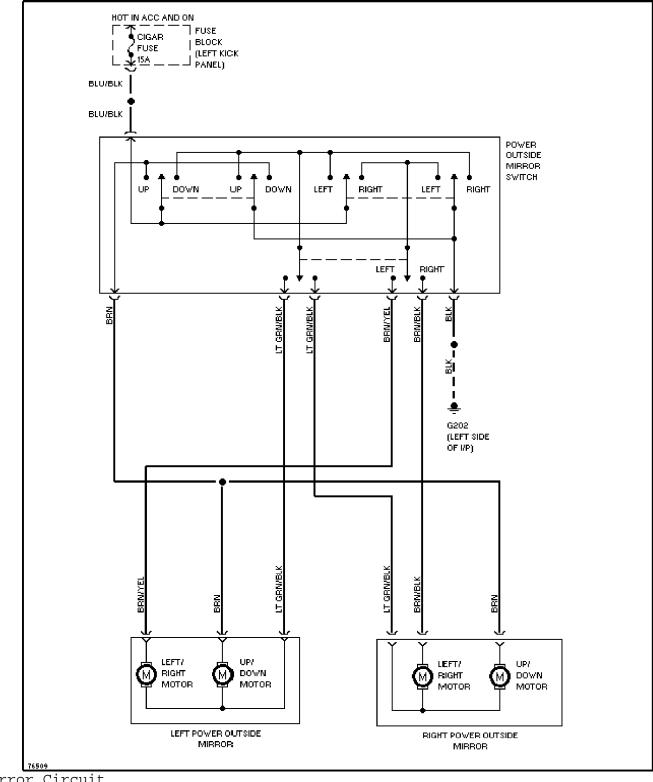

May 10, 2003 11:22AM

### **ARTICLE BEGINNING**

1993 System Wiring Diagrams Mazda - Miata

### **COOLING FAN**



Cooling Fan Circuit

Article Text (p. 2) 1993 Mazda Miata For Yorba Linda Miata Copyright © 1998 Mitchell Repair Information Company, LLC Saturday, May 10, 2003 11:22AM

## DEFOGGERS



Defogger Circuit

HORN

Article Text (p. 3) 1993 Mazda Miata For Yorba Linda Miata Copyright © 1998 Mitchell Repair Information Company, LLC Saturday, May 10, 2003 11:22AM



**POWER ANTENNA** 

Article Text (p. 4)

1993 Mazda Miata

For Yorba Linda Miata

Copyright © 1998 Mitchell Repair Information Company, LLC

Saturday, May 10, 2003 11:22AM



Article Text (p. 5) 1993 Mazda Miata For Yorba Linda Miata Copyright © 1998 Mitchell Repair Information Company, LLC Saturday, May 10, 2003 11:22AM



Power Mirror Circuit

### Article Text (p. 6) 1993 Mazda Miata For Yorba Linda Miata Copyright © 1998 Mitchell Repair Information Company, LLC Saturday, May 10, 2003 11:22AM

# **POWER WINDOWS**



Power Window Circuit

RADIO

Article Text (p. 7) 1993 Mazda Miata For Yorba Linda Miata Copyright © 1998 Mitchell Repair Information Company, LLC Saturday, May 10, 2003 11:22AM



Radio Circuits, W/ Auto Level Controller

Article Text (p. 8) 1993 Mazda Miata For Yorba Linda Miata Copyright © 1998 Mitchell Repair Information Company, LLC Saturday, May 10, 2003 11:22AM



Radio Circuits, W/O Auto Level Controller

Article Text (p. 9) 1993 Mazda Miata For Yorba Linda Miata Copyright © 1998 Mitchell Repair Information Company, LLC Saturday, May 10, 2003 11:22AM



Charging Circuit

Article Text (p