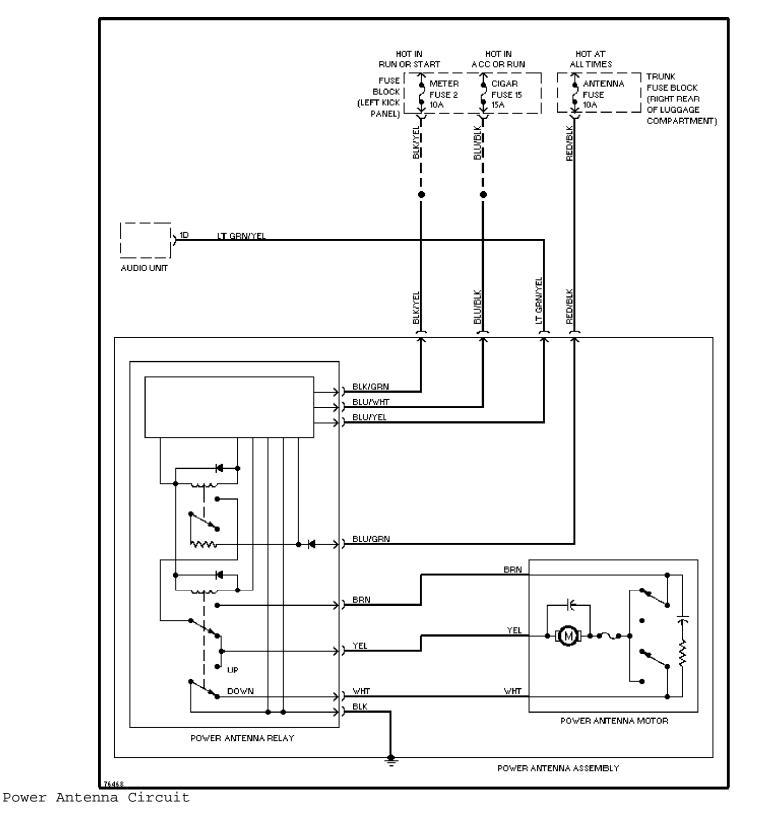

## DEFOGGERS

Defogger Circuit

HORN

Article Text (p. 3) 1993 Mazda Miata For Yorba Linda Miata Copyright © 1998 Mitchell Repair Information Company, LLC Saturday, May 10, 2003 11:22AM

**POWER ANTENNA** 

Article Text (p. 4)