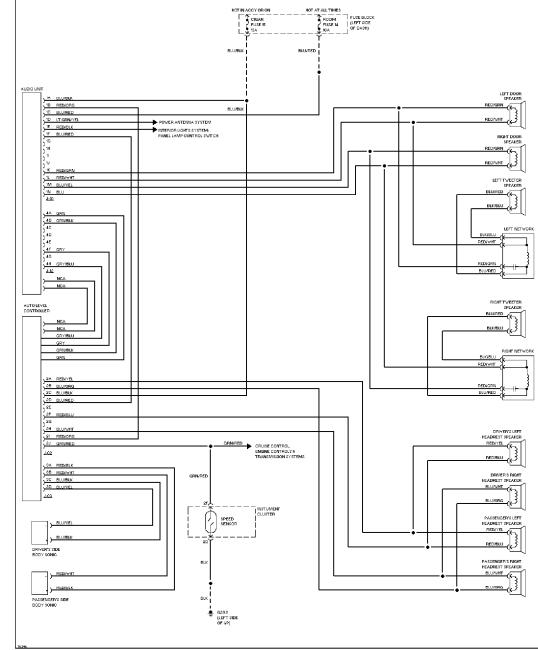

# **POWER WINDOWS**

Power Window Circuit

RADIO

Article Text (p. 7) 1993 Mazda Miata For Yorba Linda Miata Copyright © 1998 Mitchell Repair Information Company, LLC Saturday, May 10, 2003 11:22AM

Radio Circuits, W/ Auto Level Controller

Article Text (p. 8) 1993 Mazda Miata For Yorba Linda Miata Copyright © 1998 Mitchell Repair Information Company, LLC Saturday, May 10, 2003 11:22AM

Radio Circuits, W/O Auto Level Controller

Article Text (p. 9) 1993 Mazda Miata For Yorba Linda Miata Copyright © 1998 Mitchell Repair Information Company, LLC Saturday, May 10, 2003 11:22AM