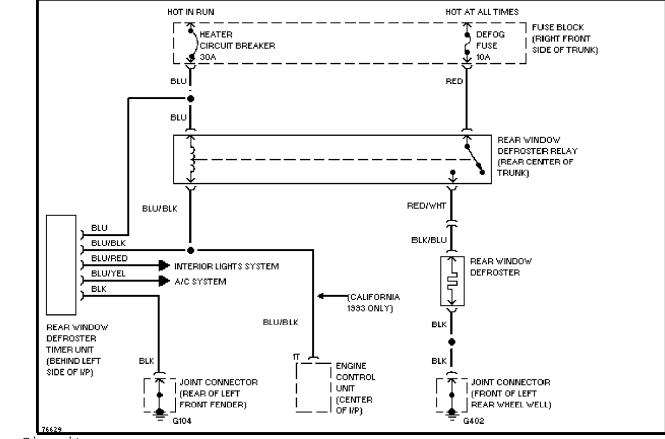

## DEFOGGERS

Defogger Circuit

HORN

Article Text (p. 3) 1993 Mazda Miata For Yorba Linda Miata Copyright © 1998 Mitchell Repair Information Company, LLC Saturday, May 10, 2003 11:22AM

**POWER ANTENNA** 

Article Text (p. 4)