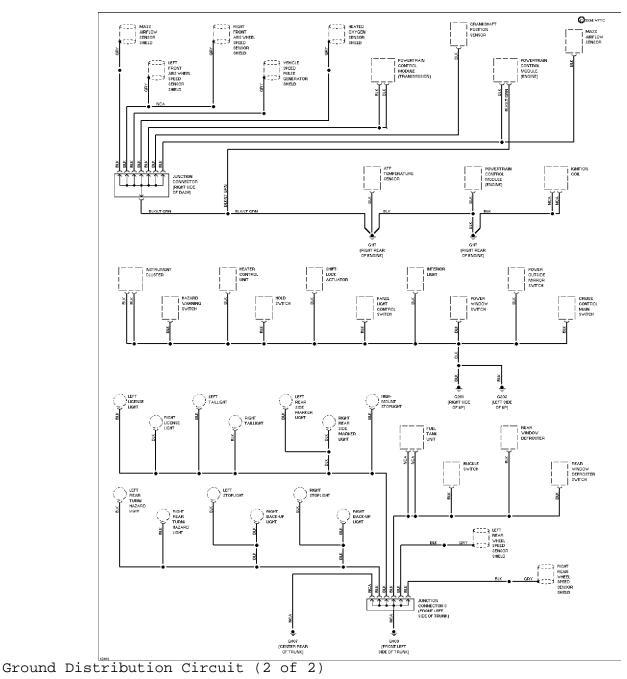

Article Text (p. 11) 1994 Mazda Miata For Yorba Linda Miata Copyright © 1998 Mitchell Repair Information Company, LLC Saturday, May 10, 2003 11:28AM

Exterior Light Circuit, W/O DRL

**GROUND DISTRIBUTION** 

SYSTEM WIRING DIAGRAMS

Article Text (p. 12) 1994 Mazda Miata For Yorba Linda Miata Copyright © 1998 Mitchell Repair Information Company, LLC Saturday, May 10, 2003 11:28AM

SYSTEM WIRING DIAGRAMS

Article Text (p. 13) 1994 Mazda Miata For Yorba Linda Miata Copyright © 1998 Mitchell Repair Information Company, LLC Saturday, May 10, 2003 11:28AM