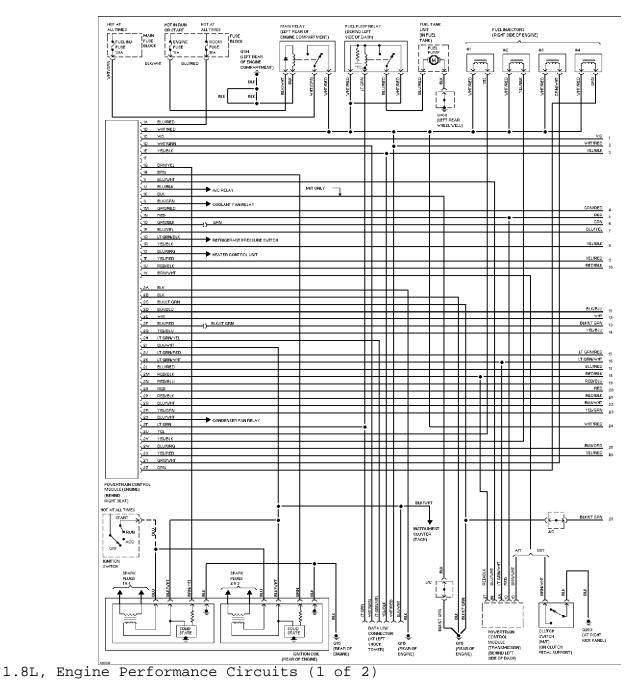

## **ENGINE PERFORMANCE**

1.8L

Article Text (p. 8) 1994 Mazda Miata For Yorba Linda Miata Copyright © 1998 Mitchell Repair Information Company, LLC

Saturday, May 10, 2003 11:28AM

Article Text (p. 9) 1994 Mazda Miata For Yorba Linda Miata Copyright © 1998 Mitchell Repair Information Company, LLC Saturday, May 10, 2003 11:28AM