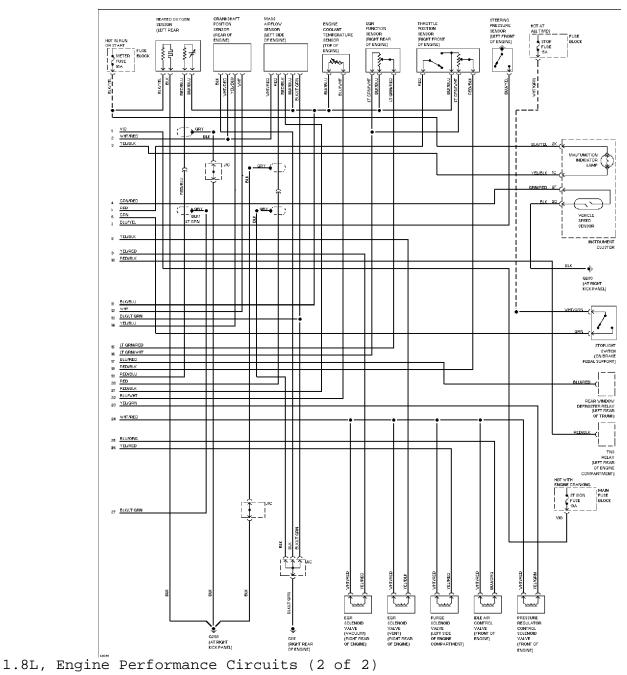

## **ENGINE PERFORMANCE**

1.8L

Article Text (p. 8) 1994 Mazda Miata For Yorba Linda Miata Copyright © 1998 Mitchell Repair Information Company, LLC

Saturday, May 10, 2003 11:28AM

Article Text (p. 9) 1994 Mazda Miata For Yorba Linda Miata Copyright © 1998 Mitchell Repair Information Company, LLC Saturday, May 10, 2003 11:28AM