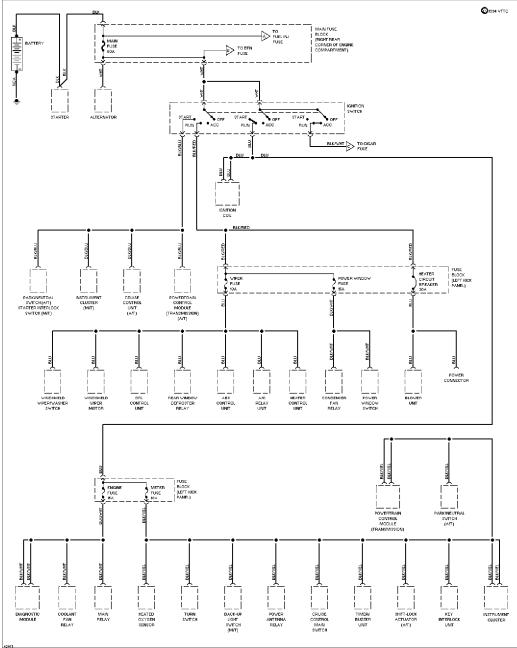

# POWER DISTRIBUTION

Power Distribution Circuit (1 of 3)

SYSTEM WIRING DIAGRAMS

Article Text (p. 20) 1994 Mazda Miata For Yorba Linda Miata Copyright © 1998 Mitchell Repair Information Company, LLC Saturday, May 10, 2003 11:28AM

Power Distribution Circuit (2 of 3)

SYSTEM WIRING DIAGRAMS

Article Text (p. 21) 1994 Mazda Miata For Yorba Linda Miata Copyright © 1998 Mitchell Repair Information Company, LLC Saturday, May 10, 2003 11:28AM