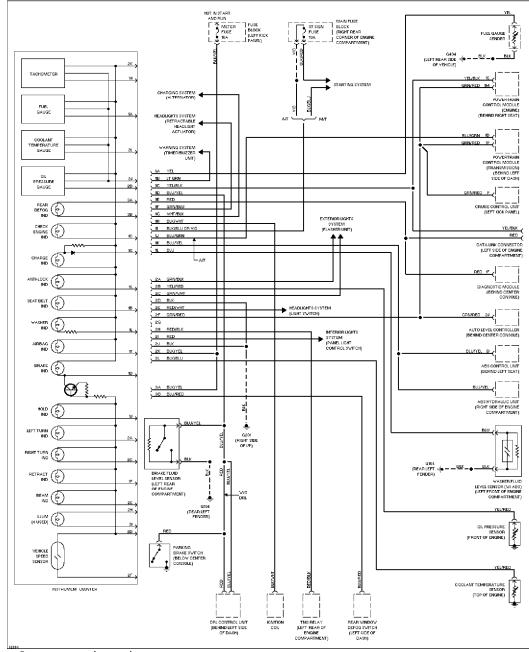

WARNING SYSTEMS

SYSTEM WIRING DIAGRAMS

Article Text (p. 32)

1994 Mazda Miata

For Yorba Linda Miata

Copyright © 1998 Mitchell Repair Information Company, LLC

Saturday, May 10, 2003 11:28AM

WIPER/WASHER