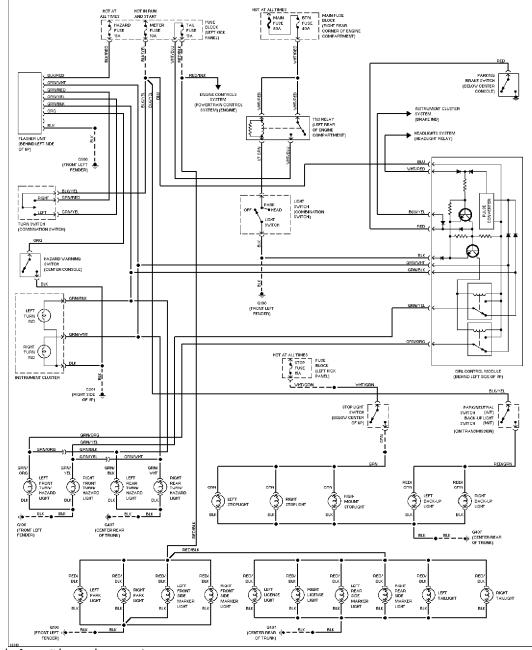

**EXTERIOR LIGHTS** 

Article Text (p. 10) 1994 Mazda Miata For Yorba Linda Miata Copyright © 1998 Mitchell Repair Information Company, LLC Saturday, May 10, 2003 11:28AM

Exterior Light Circuit, W/ DRL

SYSTEM WIRING DIAGRAMS