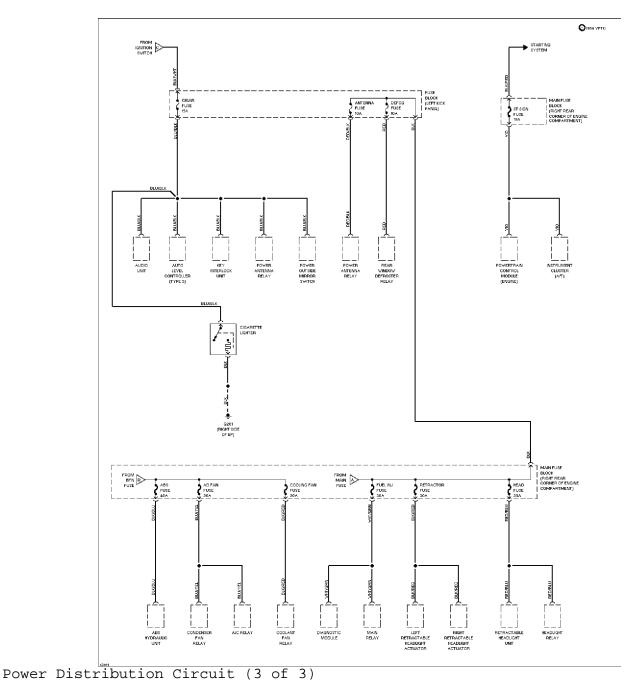

Power Distribution Circuit (2 of 3)

SYSTEM WIRING DIAGRAMS

Article Text (p. 21) 1994 Mazda Miata For Yorba Linda Miata Copyright © 1998 Mitchell Repair Information Company, LLC Saturday, May 10, 2003 11:28AM