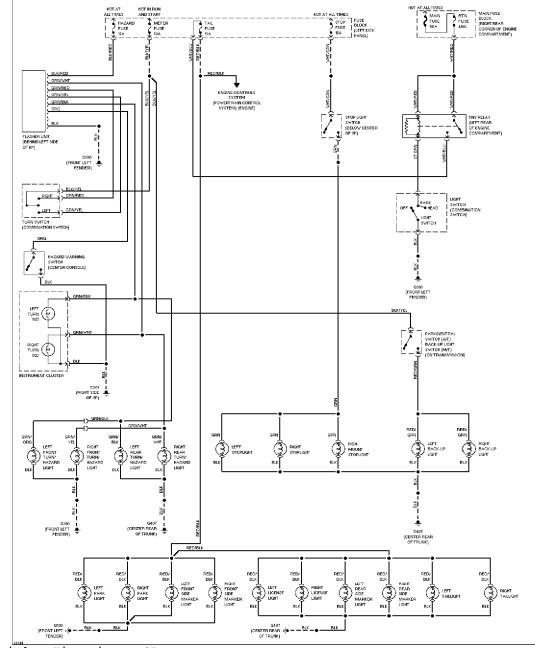

Article Text (p. 11) 1994 Mazda Miata For Yorba Linda Miata Copyright © 1998 Mitchell Repair Information Company, LLC Saturday, May 10, 2003 11:28AM

Exterior Light Circuit, W/O DRL

**GROUND DISTRIBUTION** 