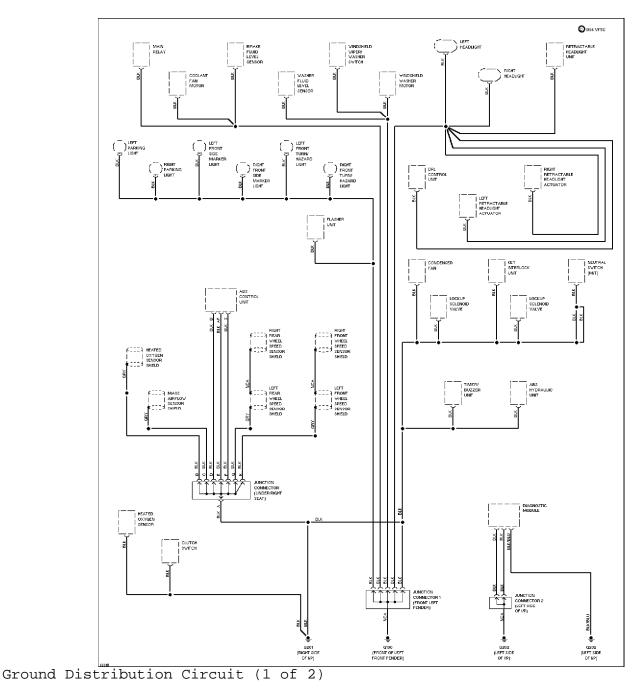

Article Text (p. 11) 1994 Mazda Miata For Yorba Linda Miata Copyright © 1998 Mitchell Repair Information Company, LLC Saturday, May 10, 2003 11:28AM

Exterior Light Circuit, W/O DRL

**GROUND DISTRIBUTION** 

SYSTEM WIRING DIAGRAMS

Article Text (p. 12) 1994 Mazda Miata For Yorba Linda Miata Copyright © 1998 Mitchell Repair Information Company, LLC Saturday, May 10, 2003 11:28AM

SYSTEM WIRING DIAGRAMS

Article Text (p. 13) 1994 Mazda Miata For Yorba Linda Miata Copyright © 1998 Mitchell Repair Information Company, LLC Saturday, May 10, 2003 11:28AM