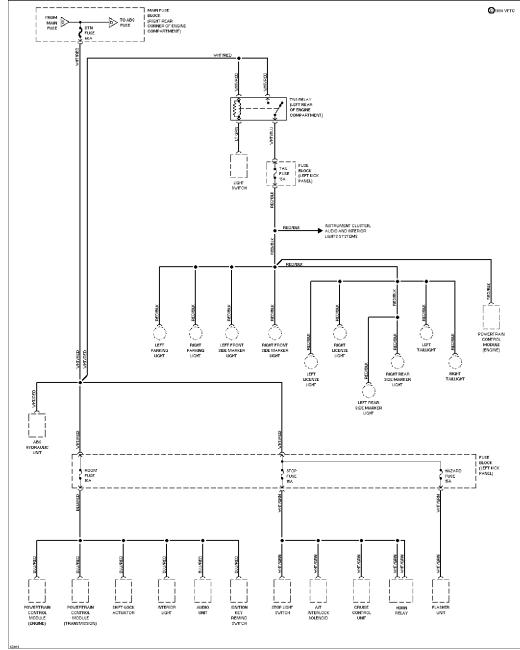

**EXTERIOR LIGHTS** 

Article Text (p. 10) 1994 Mazda Miata For Yorba Linda Miata Copyright © 1998 Mitchell Repair Information Company, LLC Saturday, May 10, 2003 11:28AM

Exterior Light Circuit, W/ DRL

SYSTEM WIRING DIAGRAMS

Article Text (p. 11) 1994 Mazda Miata For Yorba Linda Miata Copyright © 1998 Mitchell Repair Information Company, LLC Saturday, May 10, 2003 11:28AM

Exterior Light Circuit, W/O DRL

**GROUND DISTRIBUTION** 