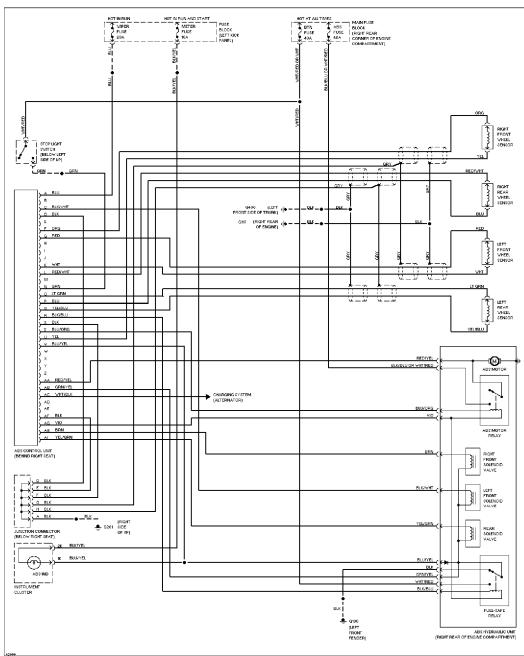

Article Text 1994 Mazda Miata For Yorba Linda Miata Copyright © 1998 Mitchell Repair Information Company, LLC Saturday, May 10, 2003 11:28AM

## **ARTICLE BEGINNING**

1994 System Wiring Diagrams Mazda - Miata

#### **AIR CONDITIONING**



A/C Circuit

Article Text (p. 2) 1994 Mazda Miata For Yorba Linda Miata Copyright © 1998 Mitchell Repair Information Company, LLC Saturday, May 10, 2003 11:28AM



Heater Circuit

#### Article Text (p. 3) 1994 Mazda Miata For Yorba Linda Miata Copyright © 1998 Mitchell Repair Information Company, LLC Saturday, May 10, 2003 11:28AM

## **ANTI-LOCK BRAKES**



Anti-lock Brake Circuits

## **COMPUTER DATA LINES**

Article Text (p. 4)

1994 Mazda Miata

For Yorba Linda Miata Copyright © 1998 Mitchell Repair Information Company, LLC

Saturday, May 10, 2003 11:28AM



Data Link Connector Circuit

Article Text (p. 5) 1994 Mazda Miata For Yorba Linda Miata Copyright © 1998 Mitchell Repair Information Company, LLC Saturday, May 10, 2003 11:28AM

#### **COOLING FAN**



**CRUISE CONTROL** 

Article Text (p. 6) 1994 Mazda Miata For Yorba Linda Miata Copyright © 1998 Mitchell Repair Information Company, LLC Saturday, May 10, 2003 11:28AM





DEFOGGERS

Article Text (p. 7) 1994 Mazda Miata For Yorba Linda Miata Copyright © 1998 Mitchell Repair Information Company, LLC Saturday, May 10, 2003 11:28AM



Defogger Circuit

## **ENGINE PERFORMANCE**

1.8L

A