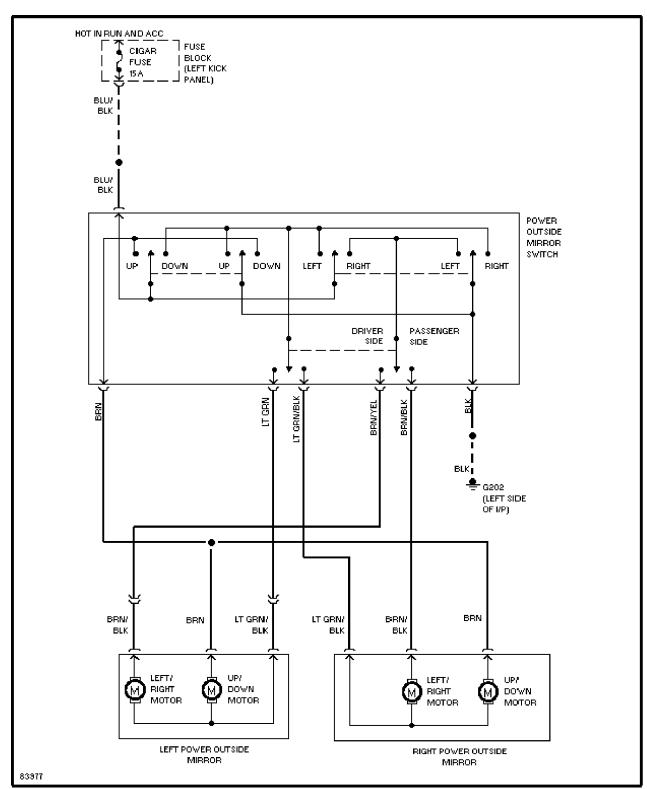

#### **POWER MIRRORS**

## SYSTEM WIRING DIAGRAMS Article Text (p. 21)

1997 Mazda Miata For Yorba Linda Miata

Copyright © 1998 Mitchell Repair Information Company, LLC Saturday, May 10, 2003 11:55AM

Power Mirror Circuit