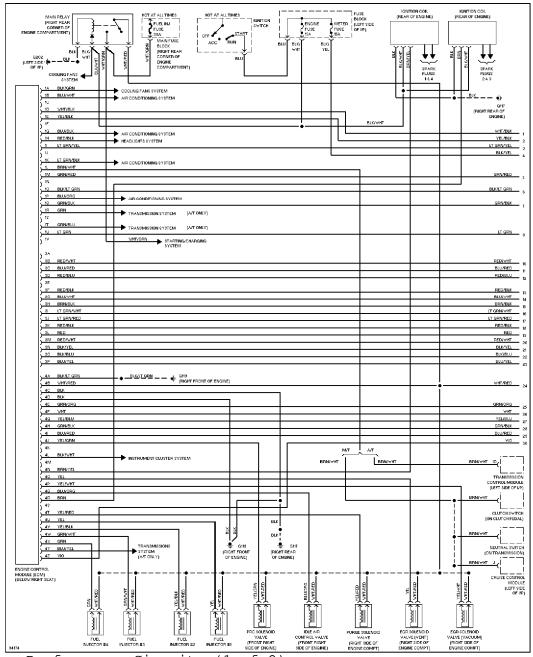

# SYSTEM WIRING DIAGRAMS Article Text (p. 8)

1997 Mazda Miata For Yorba Linda Miata

Copyright © 1998 Mitchell Repair Information Company, LLC Saturday, May 10, 2003 11:55AM

1.8L, Engine Performance Circuits (1 of 2)