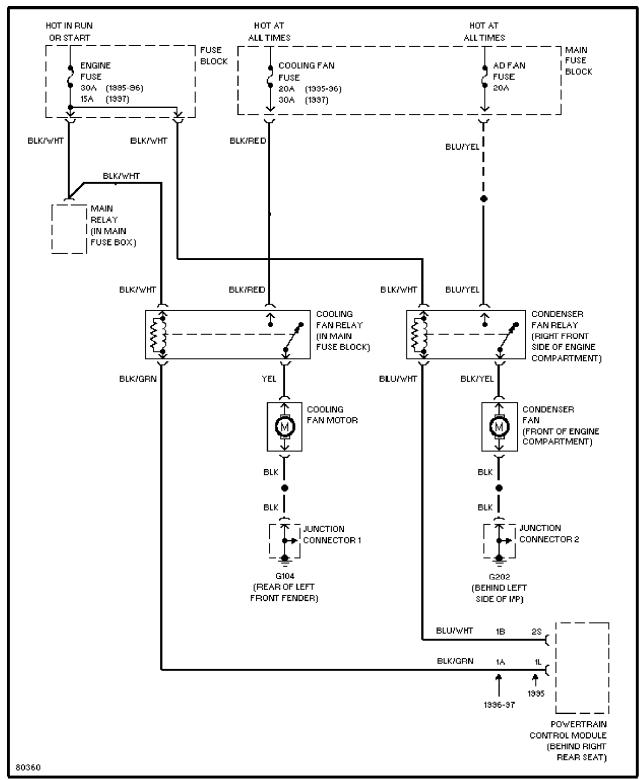

SYSTEM WIRING DIAGRAMS Article Text (p. 2)

1997 Mazda Miata For Yorba Linda Miata

Copyright © 1998 Mitchell Repair Information Company, LLC Saturday, May 10, 2003 11:55AM



Heater Circuit

# SYSTEM WIRING DIAGRAMS Article Text (p. 3)

1997 Mazda Miata

For Yorba Linda Miata

Copyright © 1998 Mitchell Repair Information Company, LLC Saturday, May 10, 2003 11:55AM



Anti-lock Brake Circuits

**COMPUTER DATA LINES** 

## SYSTEM WIRING DIAGRAMS Article Text (p. 4)

1997 Mazda Miata For Yorba Linda Miata

Copyright © 1998 Mitchell Repair Information Company, LLC Saturday, May 10, 2003 11:55AM



Computer Data Lines

## SYSTEM WIRING DIAGRAMS Article Text (p. 5)

1997 Mazda Miata For Yorba Linda Miata

Copyright © 1998 Mitchell Repair Information Company, LLC Saturday, May 10, 2003 11:55AM



# SYSTEM WIRING DIAGRAMS Article Text (p. 6)

1997 Mazda Miata For Yorba Linda Miata

Copyright © 1998 Mitchell Repair Information Company, LLC Saturday, May 10, 2003 11:55AM

### **CRUISE CONTROL**



Cruise Control Circuit

#### **DEFOGGERS**

## SYSTEM WIRING DIAGRAMS Article Text (p. 7)

1997 Mazda Miata

For Yorba Linda Miata

Copyright © 1998 Mitchell Repair Information Company, LLC Saturday, May 10, 2003 11:55AM



Defogger Circuit

#### **ENGINE PERFORMANCE**

1.8L

# SYSTEM WIRING DIAGRAMS Article Text (p. 8)

1997 Mazda Miata For Yorba Linda Miata

Copyright © 1998 Mitchell Repair Information Company, LLC Saturday, May 10, 2003 11:55AM



1.8L, Engine Performance Circuits (1 of 2)

# SYSTEM WIRING DIAGRAMS Article Text (p. 9)

1997 Mazda Miata

For Yorba Linda Miata

Copyright