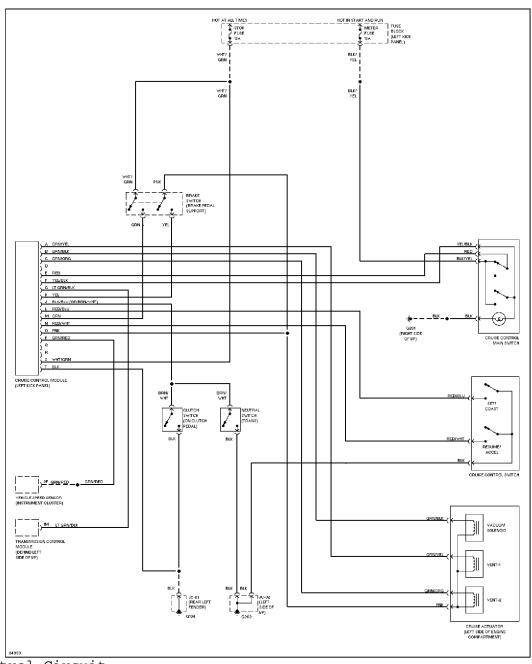

IRING DIAGRAMS Article Text (p. 3)

1997 Mazda Miata

For Yorba Linda Miata

Copyright © 1998 Mitchell Repair Information Company, LLC Saturday, May 10, 2003 11:55AM



Anti-lock Brake Circuits

**COMPUTER DATA LINES** 

## SYSTEM WIRING DIAGRAMS Article Text (p. 4)

1997 Mazda Miata For Yorba Linda Miata

Copyright © 1998 Mitchell Repair Information Company, LLC Saturday, May 10, 2003 11:55AM



Computer Data Lines

## SYSTEM WIRING DIAGRAMS Article Text (p. 5)

1997 Mazda Miata For Yorba Linda Miata

Copyright © 1998 Mitchell Repair Information Company, LLC Saturday, May 10, 2003 11:55AM



# SYSTEM WIRING DIAGRAMS Article Text (p. 6)

1997 Mazda Miata For Yorba Linda Miata

Copyright © 1998 Mitchell Repair Information Company, LLC Saturday, May 10, 2003 11:55AM

### **CRUISE CONTROL**



Cruise Control Circuit

#### **DEFOGGERS**

## SYSTEM WIRING DIAGRAMS Article Text (p. 7)

1997 Mazda Miata

For Yorba Linda Miata

Copyright © 1998 Mitchell Repair Information Company, LLC Saturday, May 10, 2003 11:55AM



Defogger Circuit

#### **ENGINE PERFORMANCE**

1.8L

# SYSTEM WIRING DIAGRAMS Article Text (p. 8)

1997 Mazda Miata For Yorba Linda Miata

Copyright © 1998 Mitchell Repair Information Company, LLC Saturday, May 10, 2003 11:55AM



1.8L, Engine Performance Circuits (1 of 2)

# SYSTEM WIRING DIAGRAMS Article Text (p. 9)

1997 Mazda Miata

For Yorba Linda Miata

Copyright © 1998 Mitchell Repair Information Company, LLC Saturday, May 10, 2003 11:55AM



1.8L, Engine Performance Circuits (2 of 2)

### **EXTERIOR LIGHTS**

### SYSTEM WIRING DIAGRAMS Article Text (p. 10)

19