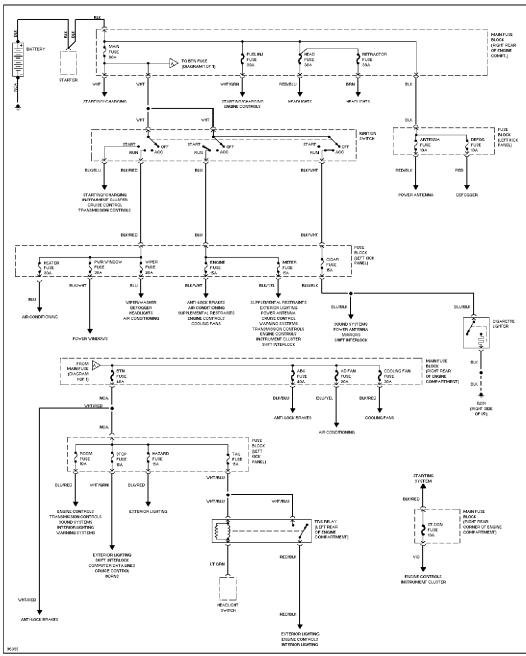

97 Mazda Miata

For Yorba Linda Miata

Copyright © 1998 Mitchell Repair Information Company, LLC Saturday, May 10, 2003 11:55AM



Instrument Cluster Circuit

### **INTERIOR LIGHTS**

## SYSTEM WIRING DIAGRAMS Article Text (p. 18)

1997 Mazda Miata

For Yorba Linda Miata Copyright © 1998 Mitchell Repair Information Company, LLC

Saturday, May 10, 2003 11:55AM



Interior Light Circuit

# SYSTEM WIRING DIAGRAMS Article Text (p. 19)

1997 Mazda Miata

For Yorba Linda Miata

Copyright © 1998 Mitchell Repair Information Company, LLC Saturday, May 10, 2003 11:55AM



Power Antenna Circuit

## SYSTEM WIRING DIAGRAMS Article Text (p. 20)

1997 Mazda Miata

For Yorba Linda Miata

Copyright © 1998 Mitchell Repair Information Company, LLC Saturday, May 10, 2003 11:55AM

#### **POWER DISTRIBUTION**



Power Distribution Circuit

#### **POWER MIRRORS**

## SYSTEM WIRING DIAGRAMS Article Text (p. 21)

1997 Mazda Miata For Yorba Linda Miata

Copyright © 1998 Mitchell Repair Information Company, LLC Saturday, May 10, 2003 11:55AM



Power Mirror Circuit

### SYSTEM WIRING DIAGRAMS Article Text (p. 22)

1997 Mazda Miata

For Yorba Linda Miata

Copyright © 1998 Mitchell Repair Information Company, LLC Saturday, May 10, 2003 11:55AM



Power Window Circuit

**RADIO** 

### SYSTEM WIRING DIAGRAMS Article Text (p. 23)

1997 Mazda Miata For Yorba Linda Miata

Copyright © 1998 Mitchell Repair Information Company, LLC Saturday, May 10, 2003 11:55AM



# SYSTEM WIRING DIAGRAMS Article Text (p. 24)

1997 Mazda Miata For Yorba Linda Miata

Copyright © 1998 Mitchell Repair Information Company, LLC Sa