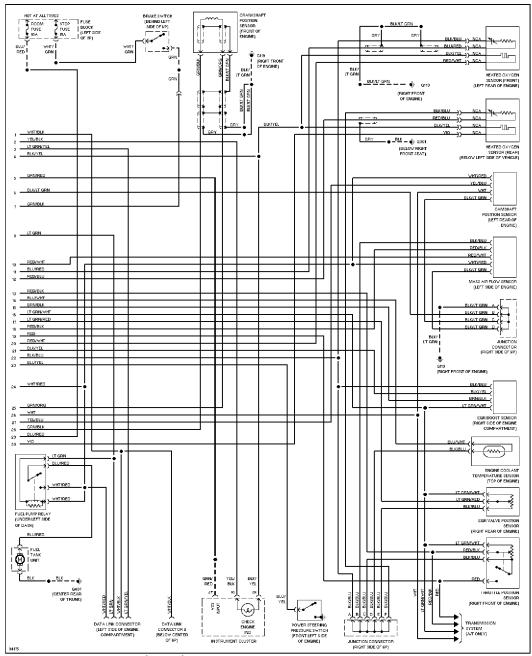

# SYSTEM WIRING DIAGRAMS Article Text (p. 8)

1997 Mazda Miata For Yorba Linda Miata

Copyright © 1998 Mitchell Repair Information Company, LLC Saturday, May 10, 2003 11:55AM

1.8L, Engine Performance Circuits (1 of 2)

# SYSTEM WIRING DIAGRAMS Article Text (p. 9)

1997 Mazda Miata

For Yorba Linda Miata

Copyright © 1998 Mitchell Repair Information Company, LLC Saturday, May 10, 2003 11:55AM

1.8L, Engine Performance Circuits (2 of 2)